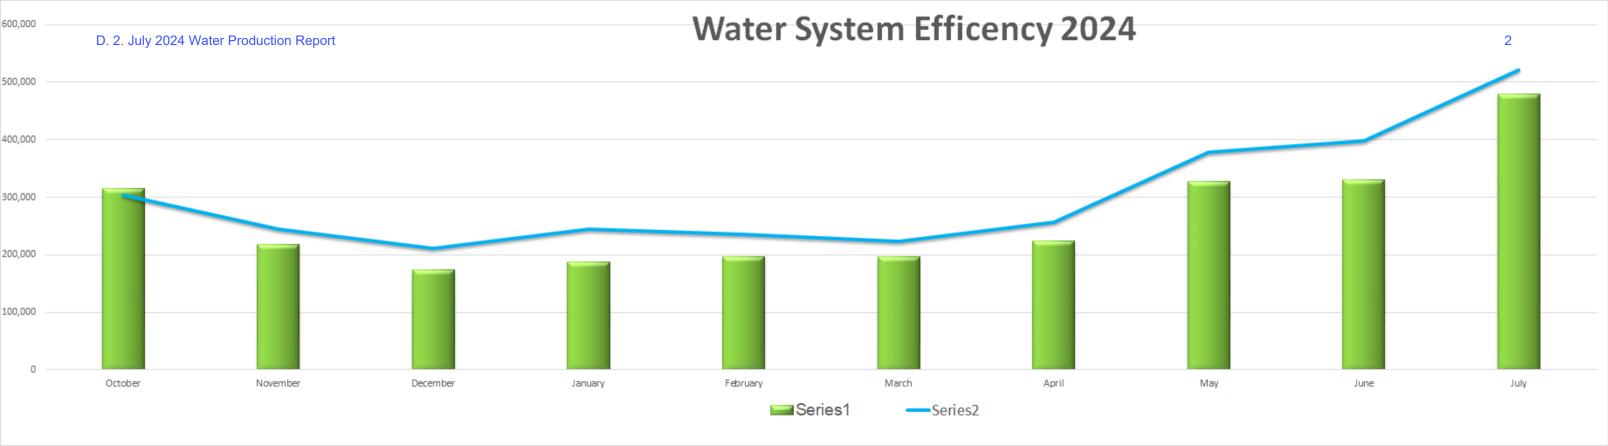

| MONTH     | Water Sales Cubic | Measured Water | WELL 1 Production \ | WELL 2 Production | Combined   | EFFICIENCY | Non-Revenue / | Usage Per Person |
|-----------|-------------------|----------------|---------------------|-------------------|------------|------------|---------------|------------------|
|           | Feet              | Loss (hydrant  | in Cubic Feet       | in Cubic Feet     | Production |            | Water Loss in | Per Day in Cubic |
| October   | 314,918           | 0              | 13,100              | 291,210           | 304,310    | 103.49%    | -10,608       | 12.99            |
| November  | 218,149           | 0              | 73,840              | 170,360           | 244,200    | 89.33%     | 26,051        | 9.00             |
| December  | 173,551           | 0              | 94,670              | 116,480           | 211,150    | 82.19%     | 37,599        | 7.16             |
| January   | 187,400           | 0              | 83,770              | 161,030           | 244,800    | 76.55%     | 57,400        | 7.73             |
| February  | 196,800           | 0              | 137,215             | 97,928            | 235,143    | 83.69%     | 38,343        | 8.12             |
| March     | 196,020           | 0              | 84,070              | 139,380           | 223,450    | 87.72%     | 27,430        | 8.09             |
| April     | 223,400           | 0              | 0                   | 257,460           | 257,460    | 86.77%     | 34,060        | 9.22             |
| May       | 327,593           | 0              | 52,707              | 325,829           | 378,536    | 86.54%     | 50,943        | 13.51            |
| June      | 330,207           | 0              | 4,530               | 394,290           | 398,820    | 82.80%     | 68,613        | 13.62            |
| July      | 479,428           | 0              | 147,790             | 373,960           | 521,750    | 91.89%     | 42,322        | 19.78            |
| August    |                   |                |                     |                   | 0          | #DIV/0!    | 0             | 0.00             |
| September |                   |                |                     |                   | 0          | #DIV/0!    | 0             | 0.00             |
| TOTAL     | 2,647,466         | 0              | 691,692             | 2,327,927         | 3,019,619  | 87.89%     | 372,153       | 11.00            |